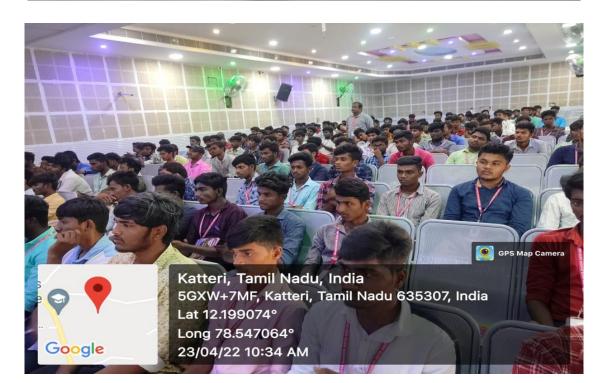

He actively made the students to get involved in to the topic by showing and working on the Applications sequentially. The speech was admirable. By his lectures, students from the department of computer science and applications were benefited so much and got new innovative ideas and knowledge about the computer field. Students raised many queries and get clarified. The feedback of the program was collected from all the students through Google forms.

கருத்தரங்கீல் 400க்கும் மேற்பட்ட மானவர்கள் பங்கேற்ற பயகை,ந்தனர். உதவி போசிரியர் கனினி அறிவியல் மற்றும் பபன்,பாடியல் துறை தீதமதி யூ.ஜெயலட்சுமி அவர்கள் அறிமுகவுறையை ஆற்றினார். உதவி போசிரியர் கணினி அறிவியல் மற்றும் பபன்,பாட்டியல் துறை கோரணன் அனிவி நன்றியறை வழங்க தேசிய தேம் படனுடன் அத்தரங்கு தினிதேறிறைவு பெற்றது. பாலக்கோடு காட்டம்பட்டி அசு பள்ளியில் மேலாண்மைக் குழு (SMC) தேர்தல்