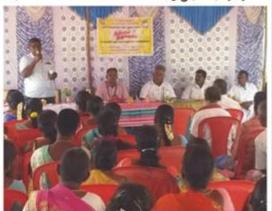

கருத்தரங்கீல் 400க்கும் மேற்பட்ட மானவர்கள் பங்கேற்ற பயகை,ந்தனர். உதவி போசிரியர் கனினி அறிவியல் மற்றும் பபன்,பாடியல் துறை தீதமதி யூ.ஜெயலட்சுமி அவர்கள் அறிமுகவுறையை ஆற்றினார். உதவி போசிரியர் கணினி அறிவியல் மற்றும் பபன்,பாட்டியல் துறை கோரணன் அனிவி நன்றியறை வழங்க தேசிய தேம் படனுடன் அத்தரங்கு தினிதேறிறைவு பெற்றது. பாலக்கோடு காட்டம்பட்டி அசு பள்ளியில் மேலாண்மைக் குழு (SMC) தேர்தல்

பாகைகோடு.ஏப்.24- தருமபுரி மாவட்டம். பாகைகோடு ஒன்றியம். காட்டம்படி நாறாபி ஒன்றிய நடுதிலைப் பள்ளியில் 24-04-2022 அன்று மிக நேப்பாக முறையில் பய்ளி மேலைன்மைக் குழு (SVC) இந்தல் நகைப்பற்றது . இந்நிகழ்ச்சியில் வட்டார வார்ச்சி அதுவலர் ரஙி (தராமநாறாட்சி) அவர்கள் பாலையாராக கலந்துக் வென்று சுற்பித்தார். மேதும் இதிதேர்தமில் ஒன்றியக் குழு உறுப்பினர் மற்றப்பக், பஞ்சாயத்து தலவை இதுவர் சாமிகான் சுத்தப்பற்று. தலைமையாசிரியர் பெஞ்சுமின் மற்றும் உதவியாசிரியர்கள் பங்குபற்று சிறப்பான முறையில் தேர்தலை நடத்தினர். இதிதர்தமில் திருபத் புஷ்மா தலைவறாகவும். திலத்பிறேமாவத் துணைத் தலைவறாகவும் தேற்றிருதெக்கப்பட்டனர். தேர்வு செய்பப்பட்டவர்களுக்கு என்றிருந் வறாகப்படது.