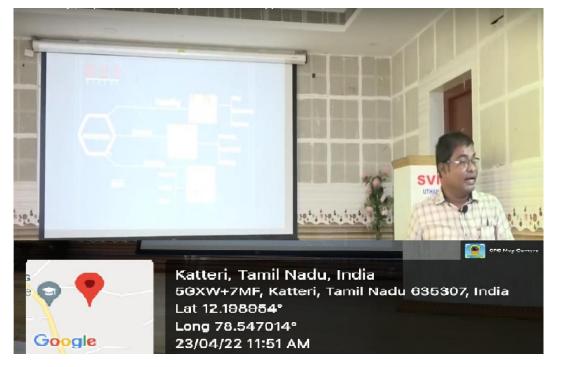

He has explained about the importance of computers in student's career. He inculcated the importance of Designing, Programming, Android Programming, Mobile Application Development and their career Job opportunities available in that particular fields.

He actively made the students to get involved in to the topic by showing and working on the Applications sequentially. The speech was admirable. By his lectures, students from the department of computer science and applications were benefited so much and got new innovative ideas and knowledge about the computer field. Students raised many queries and get clarified. The feedback of the program was collected from all the students through Google forms.