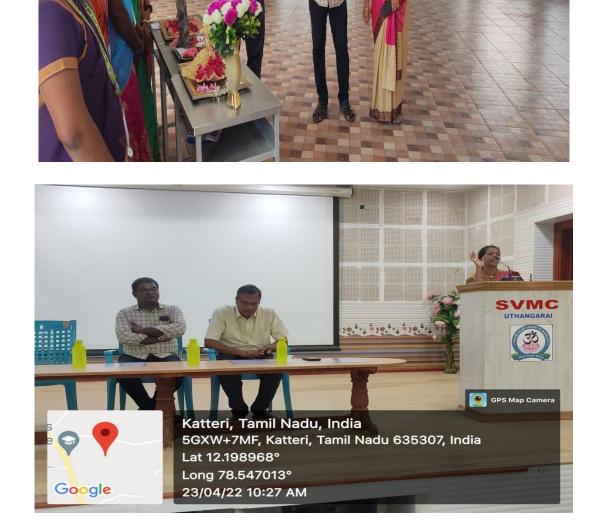

### REPORT ON ONE DAY INTERNATIONAL SEMINAR ON IT GATEWAY

Date: 23.04.2022

The Inaugural ceremony of the Seminar starts at 9.45 AM with Tamil Thai Vazhthu and lamp lighting. The occasion was adorned and chaired by Thiru V. Chandrasekar Founder & Secretary, Sri Vidya Mandir Arts & Science College (A).

The Welcome Address has given by Dr. D. Kavitha, Head, PG & Research Department of Computer Science and Applications, Sri Vidya Mandir Arts & Science College (A).

Following, the Felicitation speech has given by Dr. T. Balasubramanian, Principal and Dr. N. Gunasekaran, Vice Principal, Sri Vidya Mandir Arts & Science College (A).

The Chief Guest introduction has given by Mrs. R. Jayalakshmi, Assistant Professor, PG & Research Department of Computer Science and Applications, Sri Vidya Mandir Arts & Science College (A). Later the session was handed over to the Resource Person **Mr. Karthick Swaminathan**, Founder, S2I Vector Animation Academy, UK.