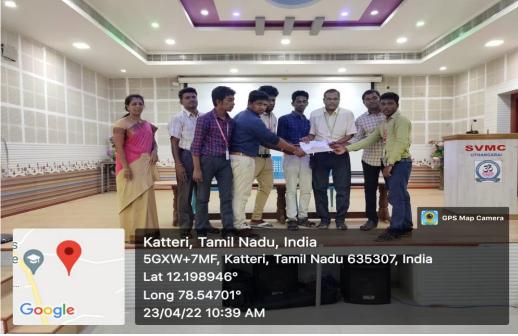

The Chief Guest introduction has given by Mrs. R. Jayalakshmi, Assistant Professor, PG & Research Department of Computer Science and Applications, Sri Vidya Mandir Arts & Science College (A). Later the session was handed over to the Resource Person **Mr. Karthick Swaminathan**, Founder, S2I Vector Animation Academy, UK.

Finally Mr. G. Ramanan, Assistant Professor, Department of Computer Science and Applications delivered the vote of thanks.

|                             | PROGRAM SCHEDULE                                                                                                                                                                                                                                                       |
|-----------------------------|------------------------------------------------------------------------------------------------------------------------------------------------------------------------------------------------------------------------------------------------------------------------|
|                             |                                                                                                                                                                                                                                                                        |
| ***********                 | *************                                                                                                                                                                                                                                                          |
| [An Auto                    | I VIDYA MANDIR ARTS & SCIENCE COLLEGE<br>(Autonomous)<br>momous College Affiliated to Periyar University, Salem]<br>[Accredited by NAAC with "A" Grade [3.27]]<br>gnized 2(f) & 12(B) under UGC Act of 1956]<br>, Uthangarai – 636 902, Krishnagiri, Tamil Nadu, India |
| DEPARTM                     | MENT OF COMPUTER SCIENCE & APPLICATIONS                                                                                                                                                                                                                                |
| 1                           | A ONE DAY INTERNATIONAL SEMINAR ON                                                                                                                                                                                                                                     |
|                             | IT GATEWAY                                                                                                                                                                                                                                                             |
| Date: 23 April 2022         | 2 Time: 10:00 AM Venue: Auditorium                                                                                                                                                                                                                                     |
|                             | PROGRAM EVENTS                                                                                                                                                                                                                                                         |
|                             | PRAYERSONG                                                                                                                                                                                                                                                             |
| Welcome Address             | Dr. D. KAVITHA<br>Head, Department of Computer Science and Applications<br>Sri Vidya Mandir Arts & Science College<br>Uthangarai, Tamilnadu                                                                                                                            |
| Felicitation                | Dr. T. BALASUBRAMANIAN<br>Principal<br>Sri Vidya Mandir Arts & Science College                                                                                                                                                                                         |
|                             | Uthangarai, Tamilnadu<br>Dr. N. GUNASEKARAN<br>Vice Principal<br>Sri Vidya Mandir Arts & Science College                                                                                                                                                               |
| residential Address         | Uthangarai, Tamilnadu<br>Thiru. V. CHANDRASEKARAN<br>Founder<br>Sri Vidya Mandir Educational Institutions                                                                                                                                                              |
| Chief Guest<br>Introduction | Uthangarai, Tamilnadu<br>Mrs. R. JAYALAKSHMI                                                                                                                                                                                                                           |
|                             | Assistant Professor<br>Department of Computer Science and Applications<br>Sri Vidya Mandir Arts & Science College<br>Uthangarai, Tamilnadu                                                                                                                             |
| Chief Guest Address         | Mr. KARTHICK SWAMINATHAN<br>Founder<br>S2I Vector Animation Academy, UK                                                                                                                                                                                                |
| Vote of Thanks              | Mr. G. RAMANAN<br>Assistant Professor<br>Department of Computer Science and Applications                                                                                                                                                                               |
|                             | Sri Vidya Mandir Arts & Science College<br>Uthangarai, Tamilaadu                                                                                                                                                                                                       |
|                             | NATIONAL ANTHEM                                                                                                                                                                                                                                                        |

## A One Day International Seminar on **"IT GATEWAY"**

**Photo Collection** 

Katteri, Tamil Nadu, India 5GXW+7MF, Katteri, Tamil Nadu 635307, India Lat 12.198954° Long 78.547014° 23/04/22 11:51 AM 