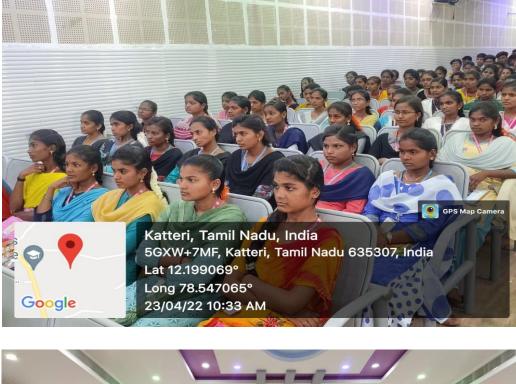

He actively made the students to get involved in to the topic by showing and working on the Applications sequentially. The speech was admirable. By his lectures, students from the department of computer science and applications were benefited so much and got new innovative ideas and knowledge about the computer field. Students raised many queries and get clarified. The feedback of the program was collected from all the students through Google forms.

கருத்தரங்கீல் 400க்கும் மேற்பட்ட மானவர்கள் பங்கேற்ற பயகை,ந்தனர். உதவி போசிரியர் கனினி அறிவியல் மற்றும் பபன்,பாடியல் துறை தீதமதி யூ.ஜெயலட்சுமி அவர்கள் அறிமுகவுறையை ஆற்றினார். உதவி போசிரியர் கணினி அறிவியல் மற்றும் பபன்,பாட்டியல் துறை கோரணன் அனிவி நன்றியறை வழங்க தேசிய தேம் படனுடன் அத்தரங்கு தினிதேறிறைவு பெற்றது. பாலக்கோடு காட்டம்பட்டி அசு பள்ளியில் மேலாண்மைக் குழு (SMC) தேர்தல்