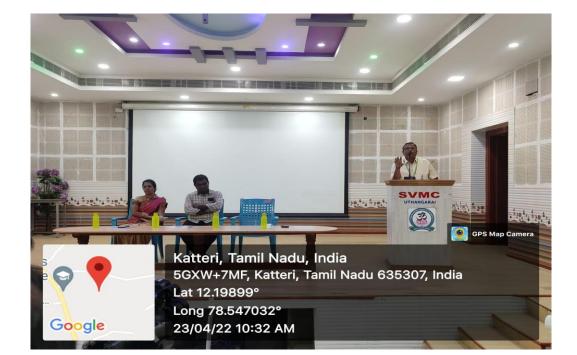

### REPORT ON ONE DAY INTERNATIONAL SEMINAR ON IT GATEWAY

Date: 23.04.2022

The Inaugural ceremony of the Seminar starts at 9.45 AM with Tamil Thai Vazhthu and lamp lighting. The occasion was adorned and chaired by Thiru V. Chandrasekar Founder & Secretary, Sri Vidya Mandir Arts & Science College (A).

The Chief Guest introduction has given by Mrs. R. Jayalakshmi, Assistant Professor, PG & Research Department of Computer Science and Applications, Sri Vidya Mandir Arts & Science College (A). Later the session was handed over to the Resource Person **Mr. Karthick Swaminathan**, Founder, S2I Vector Animation Academy, UK.